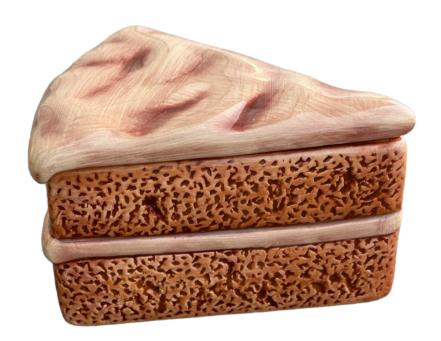

# PUMPKIN CAKE BOX

## **MATERIALS**

DB21690 Cake Box Medium Brush Fan Brush Yellow Sponge Quarter

## COLORS

CMM 72 – Sahara CMM 13 – Cinnamon Stick CMM 61 – Chocolate

#### **INSTRUCTIONS**

- 1. Paint the entire box, both lid and base, with 1 coat of Chocolate.
- 2. Wet the sponge quarter and ring it out. Wipe off the Chocolate paint leaving just the paint in the crevices of the base, and streaks on the lid.
- 3. Thin down Cinnamon Stick paint with 50% water to 50% paint. Apply 2 coats to the cake sections using a medium brush.
- 4. Thin down Sahara with 50% water to 50% paint. Apply 2 coats to the lid and the line of icing on the base.